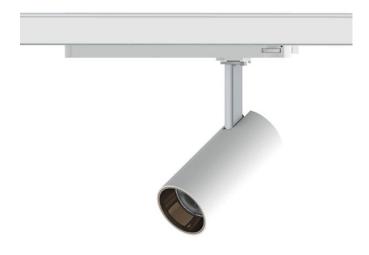

## Tube

Lavov Tracklight from the family Tube with a power of 20W and an optic of 16degrees with a total lumen output of 1400 lm and an efficiency of 70 Im/W. DALI driver.. CCT 3000 Kelvin. Made in Die cast aluminium and finished in White colour. DALI driver.