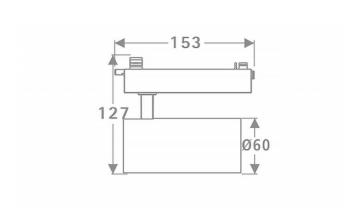

| Product                     |               |
|-----------------------------|---------------|
| Real power (W)              | 20            |
| Real luminous flux (Lm)     | 1400          |
| Luminous efficiency (Lm/W)  | 70            |
| Beam angle (º)              | 16            |
| Life time (h)               | 50000h L80B10 |
| IP                          | 20            |
| Electrical class insulation | Class I       |
| Operating temperature       | 15            |
| Colour                      | White         |
| Chip Brand                  | Philip        |
| Control gear included       | YES           |
| Control gear                | DALI          |
| Colour temperature (K)      | 3000          |
| Colour consistency (SDCM)   | SDCM<3        |
| CRI                         | 80            |