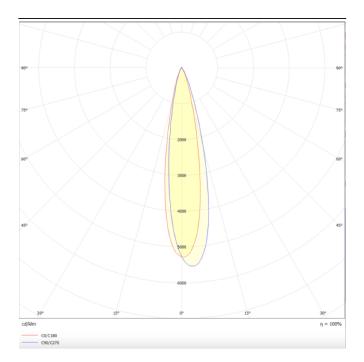

## Scheme

**Photometry** 

## Tube

Lavov Tracklight from the family Tube with a power of 20W and an optic of 16degrees with a total lumen output of 1400 lm and an efficiency of 70 Im/W. DALI driver.. CCT 3000 Kelvin. Made in Die cast aluminium and finished in White colour. DALI driver.

| Product                     |               |
|-----------------------------|---------------|
| Real power (W)              | 20            |
| Real luminous flux (Lm)     | 1400          |
| Luminous efficiency (Lm/W)  | 70            |
| Beam angle (º)              | 16            |
| Life time (h)               | 50000h L80B10 |
| IP                          | 20            |
| Electrical class insulation | Class I       |
| Operating temperature       | 15            |
| Colour                      | White         |
| Chip Brand                  | Philip        |
| Control gear included       | YES           |
| Control gear                | DALI          |
| Colour temperature (K)      | 3000          |
| Colour consistency (SDCM)   | SDCM<3        |
| CRI                         | 80            |