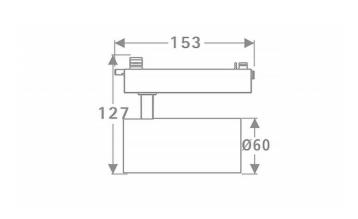

## Tube

Lavov Tracklight from the family Tube with a power of 20W and an optic of 16degrees with a total lumen output of 1400 lm and an efficiency of 70  $\,$  Im/W. DALI driver.. CCT 3000 Kelvin. Made in Die cast aluminium and finished in Black colour. DALI driver.

| Product                     |               |
|-----------------------------|---------------|
| Real power (W)              | 20            |
| Real luminous flux (Lm)     | 1400          |
| Luminous efficiency (Lm/W)  | 70            |
| Beam angle (º)              | 16            |
| Life time (h)               | 50000h L80B10 |
| IP                          | 20            |
| Electrical class insulation | Class I       |
| Operating temperature       | 15            |
| Colour                      | Black         |
| Chip Brand                  | Philip        |
| Control gear included       | YES           |
| Control gear                | DALI          |
| Colour temperature (K)      | 3000          |
| Colour consistency (SDCM)   | SDCM<3        |
| CRI                         | 80            |