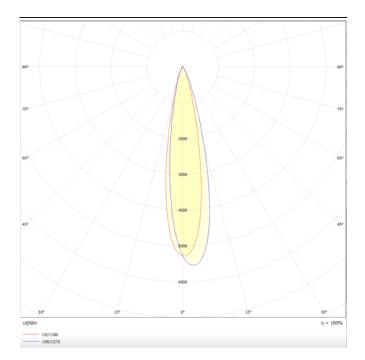

## Tube

Lavov Tracklight from the family Tube with a power of 20W and an optic of 16degrees with a total lumen output of 1400 lm and an efficiency of 70  $\,$  Im/W. DALI driver.. CCT 3000 Kelvin. Made in Die cast aluminium and finished in Black colour. DALI driver.

| Product                     |               |
|-----------------------------|---------------|
| Real power (W)              | 20            |
| Real luminous flux (Lm)     | 1400          |
| Luminous efficiency (Lm/W)  | 70            |
| Beam angle (º)              | 16            |
| Life time (h)               | 50000h L80B10 |
| IP                          | 20            |
| Electrical class insulation | Class I       |
| Operating temperature       | 15            |
| Colour                      | Black         |
| Chip Brand                  | Philip        |
| Control gear included       | YES           |
| Control gear                | DALI          |
| Colour temperature (K)      | 3000          |
| Colour consistency (SDCM)   | SDCM<3        |
| CRI                         | 80            |