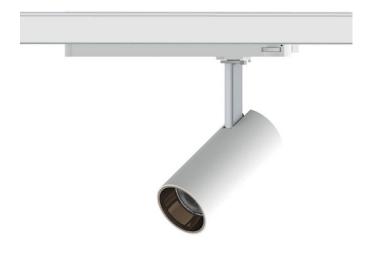

## Tube

Lavov Tracklight from the family Tube with a power of 20W and an optic of 16degrees with a total lumen output of 1400 lm and an efficiency of 70  $\,$  Im/W. DALI driver.. CCT 3000 Kelvin. Made in Die cast aluminium and finished in Black colour. DALI driver.