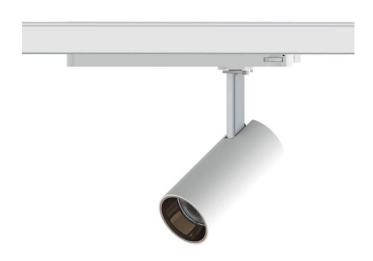

## Tube

Lavov Tracklight from the family Tube with a power of 20W and an optic of 26degrees with a total lumen output of 1400 lm and an efficiency of 70 lm/W. CCT 3000 Kelvin. Made in Die cast aluminium and finished in White colour.ON-OFF driver.