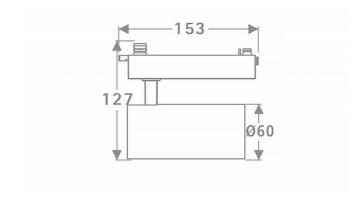

| ltem code    | 86.T005.2321.01<br>Indoor<br>Tracklights   |  |
|--------------|--------------------------------------------|--|
| Product type |                                            |  |
| Category     |                                            |  |
| Family       | Tube & Zoom Tube                           |  |
| Subfamily    | Tube                                       |  |
| Pictograms   | (=) 220 v<br>240 v<br>XX* B0 CE            |  |
|              | Driver On IP 50000h<br>INCL. Off 20 L80B10 |  |