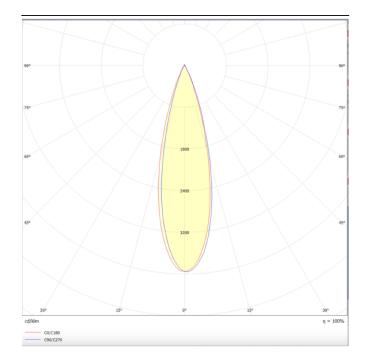

## Scheme

Photometry

## Tube

Lavov Tracklight from the family Tube with a power of 20W and an optic of 26degrees with a total lumen output of 1400 lm and an efficiency of 70 lm/W. CCT 3000 Kelvin. Made in Die cast aluminium and finished in White colour.ON-OFF driver.