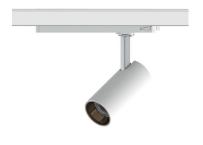

## INDOOR / TRACKLIGHTS / TUBE & ZOOM TUBE / TUBE

## Item code 86.T005.2321.01

- Installation and wiring of luminaire must be in accordance with all applicable local codes.
- Installation, inspection, and maintenance of luminaires should be performed by a qualified
- electrician.
- $\bullet$  DO NOT make or alter any open holes in the luminaire. Do not modify the luminaire.
- DO NOT install damaged product.
- Make sure electrical power is OFF before and during installation and maintenance.
- Make sure the equipment is properly grounded.
- Make sure the supply voltage is same as the rated fixture voltage.