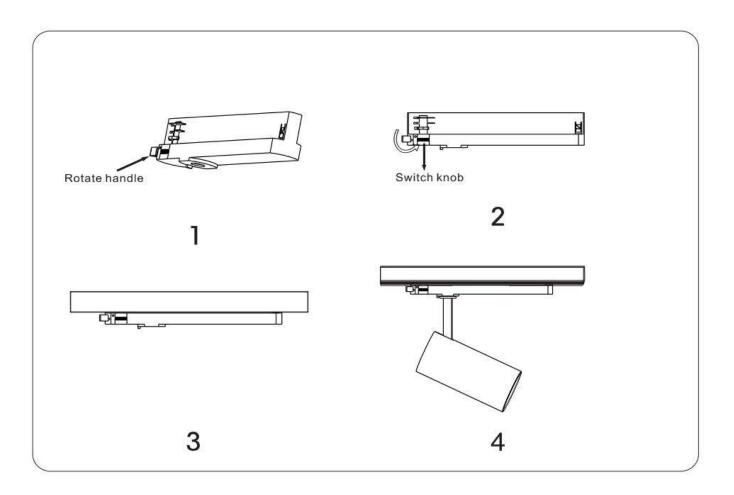

## Item code 86.T005.2321.01

- Installation and wiring of luminaire must be in accordance with all applicable local codes.
- Installation, inspection, and maintenance of luminaires should be performed by a qualified
- electrician.
- $\bullet$  DO NOT make or alter any open holes in the luminaire. Do not modify the luminaire.
- DO NOT install damaged product.
- Make sure electrical power is OFF before and during installation and maintenance.
- Make sure the equipment is properly grounded.
- Make sure the supply voltage is same as the rated fixture voltage.