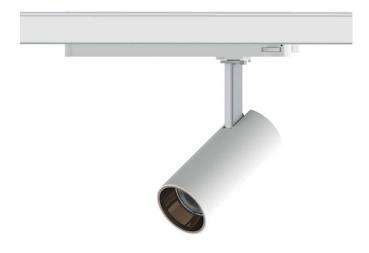

## Tube

Lavov Tracklight from the family Tube with a power of 20W and an optic of 26degrees with a total lumen output of 1400 lm and an efficiency of 70 lm/W. CCT 3000 Kelvin. Made in Die cast aluminium and finished in Black colour.ON-OFF driver.