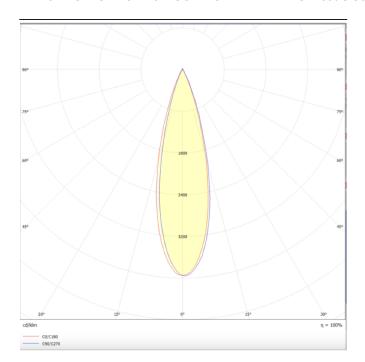

## **Scheme**

Photometry

## Tube

Lavov Tracklight from the family Tube with a power of 20W and an optic of 26degrees with a total lumen output of 1400 lm and an efficiency of 70 lm/W. CCT 3000 Kelvin. Made in Die cast aluminium and finished in Black colour.ON-OFF driver.

| Product                     |               |
|-----------------------------|---------------|
| Real power (W)              | 20            |
| Real luminous flux (Lm)     | 1400          |
| Luminous efficiency (Lm/W)  | 70            |
| Beam angle (º)              | 26            |
| Life time (h)               | 50000h L80B10 |
| IP                          | 20            |
| Electrical class insulation | Class I       |
| Operating temperature       | 15            |
| Colour                      | Black         |
| Chip Brand                  | Philip        |
| Control gear included       | yes           |
| Control gear                | ON-OFF        |
| Colour temperature (K)      | 3000          |
| Colour consistency (SDCM)   | SDCM<3        |
| CRI                         | 80            |