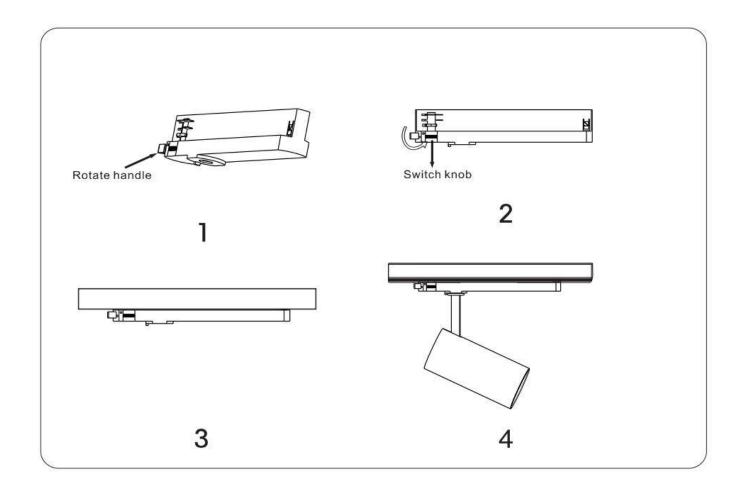

## Item code 86.T005.2323.01

- Installation and wiring of luminaire must be in accordance with all applicable local codes.
- Installation, inspection, and maintenance of luminaires should be performed by a qualified electrician.
- DO NOT make or alter any open holes in the luminaire. Do not modify the luminaire.
- DO NOT install damaged product.
- Make sure electrical power is OFF before and during installation and maintenance.
- Make sure the equipment is properly grounded.
- Make sure the supply voltage is same as the rated fixture voltage.