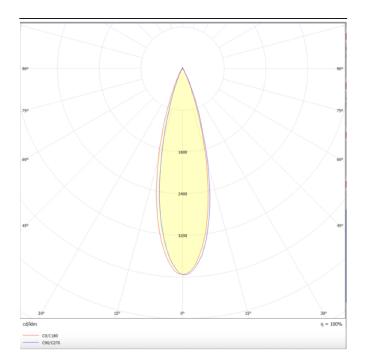

## Tube

Lavov Tracklight from the family Tube with a power of 20W and an optic of 26degrees with a total lumen output of 1400 lm and an efficiency of 70 Im/W. DALI driver.. CCT 3000 Kelvin. Made in Die cast aluminium and finished in Black colour. DALI driver.

| Product                     |               |
|-----------------------------|---------------|
| Real power (W)              | 20            |
| Real luminous flux (Lm)     | 1400          |
| Luminous efficiency (Lm/W)  | 70            |
| Beam angle (º)              | 26            |
| Life time (h)               | 50000h L80B10 |
| IP                          | 20            |
| Electrical class insulation | Class I       |
| Operating temperature       | 15            |
| Colour                      | Black         |
| Chip Brand                  | Philip        |
| Control gear included       | YES           |
| Control gear                | DALI          |
| Colour temperature (K)      | 3000          |
| Colour consistency (SDCM)   | SDCM<3        |
| CRI                         | 80            |