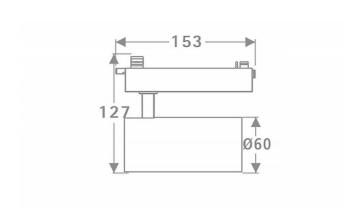

## Tube

Lavov Tracklight from the family Tube with a power of 20W and an optic of 26degrees with a total lumen output of 1400 lm and an efficiency of 70 Im/W. DALI driver.. CCT 3000 Kelvin. Made in Die cast aluminium and finished in Black colour. DALI driver.

| Product                     |               |
|-----------------------------|---------------|
| Real power (W)              | 20            |
| Real luminous flux (Lm)     | 1400          |
| Luminous efficiency (Lm/W)  | 70            |
| Beam angle (º)              | 26            |
| Life time (h)               | 50000h L80B10 |
| IP                          | 20            |
| Electrical class insulation | Class I       |
| Operating temperature       | 15            |
| Colour                      | Black         |
| Chip Brand                  | Philip        |
| Control gear included       | YES           |
| Control gear                | DALI          |
| Colour temperature (K)      | 3000          |
| Colour consistency (SDCM)   | SDCM<3        |
| CRI                         | 80            |