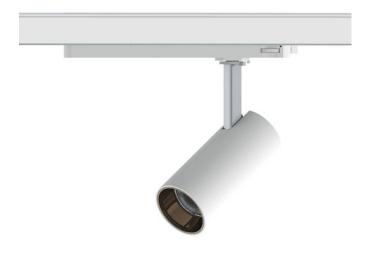

## Tube

Lavov Tracklight from the family Tube with a power of 20W and an optic of 26degrees with a total lumen output of 1400 lm and an efficiency of 70 Im/W. DALI driver.. CCT 3000 Kelvin. Made in Die cast aluminium and finished in Black colour. DALI driver.