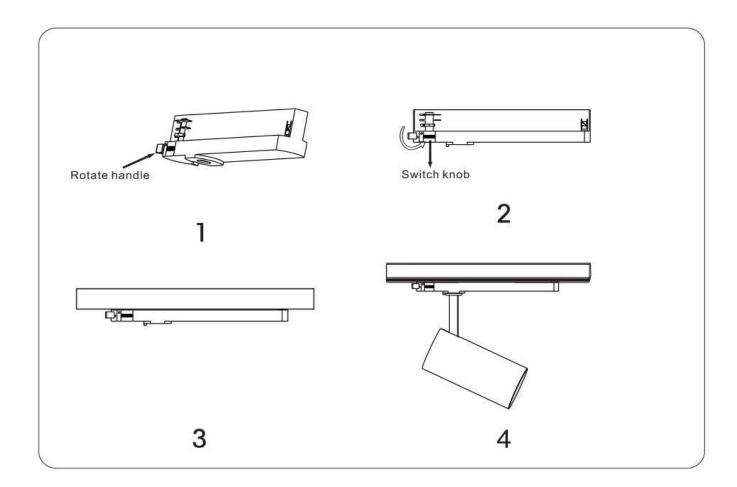

## **INDOOR / TRACKLIGHTS / TUBE & ZOOM TUBE / TUBE**

## Item code 86.T005.2323.02





- Installation and wiring of luminaire must be in accordance with all applicable local codes.
- Installation, inspection, and maintenance of luminaires should be performed by a qualified electrician.
- DO NOT make or alter any open holes in the luminaire. Do not modify the luminaire.
- DO NOT install damaged product.
- Make sure electrical power is OFF before and during installation and maintenance.
- Make sure the equipment is properly grounded.
- Make sure the supply voltage is same as the rated fixture voltage.