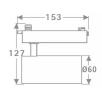

## Tube

Lavov Tracklight from the family Tube with a power of 20W and an optic of 36degrees with a total lumen output of 1400 lm and an efficiency of 70 lm/W. CCT 3000 Kelvin. Made in Die cast aluminium and finished in White colour.ON-OFF driver.

| Item code    | 86.T005.2331.01                          |
|--------------|------------------------------------------|
| Product type | Indoor                                   |
| Category     | Tracklights                              |
| Family       | Tube & Zoom Tube                         |
| Subfamily    | Tube                                     |
| Pictograms   | (☐) 220 v → CRI 220 CE 220 v → XX° CE CE |
|              | Driver<br>INCL Off IP 50000h<br>L80B10   |

## Scheme



## Photometry



| Product                     |               |
|-----------------------------|---------------|
| Real power (W)              | 20            |
| Real luminous flux (Lm)     | 1400          |
| Luminous efficiency (Lm/W)  | 70            |
| Beam angle (º)              | 36            |
| Life time (h)               | 50000h L80B10 |
| IP                          | 20            |
| Electrical class insulation | Class I       |
| Operating temperature       | 15            |
| Colour                      | White         |
| Chip Brand                  | Philip        |
| Control gear included       | yes           |
| Control gear                | ON-OFF        |
| Colour temperature (K)      | 3000          |
| Colour consistency (SDCM)   | SDCM<3        |
| CRI