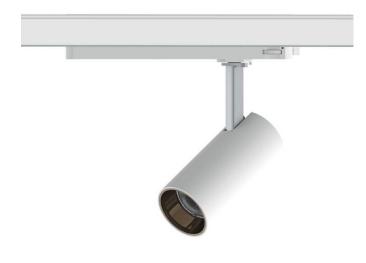

## Tube

Lavov Tracklight from the family Tube with a power of 20W and an optic of 36degrees with a total lumen output of 1400 lm and an efficiency of 70 lm/W. CCT 3000 Kelvin. Made in Die cast aluminium and finished in White colour.ON-OFF driver.

| Item code    | 86.T005.2331.01                          |
|--------------|------------------------------------------|
| Product type | Indoor                                   |
| Category     | Tracklights                              |
| Family       | Tube & Zoom Tube                         |
| Subfamily    | Tube                                     |
| Pictograms   | (☐) 220 v → CRI 220 CE 220 v → XX° CE CE |
|              | Driver<br>INCL Off IP 50000h<br>L80B10   |