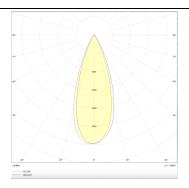

## Photometry

| Product                     |               |
|-----------------------------|---------------|
| Real power (W)              | 20            |
| Real luminous flux (Lm)     | 1400          |
| Luminous efficiency (Lm/W)  | 70            |
| Beam angle (º)              | 36            |
| Life time (h)               | 50000h L80B10 |
| IP                          | 20            |
| Electrical class insulation | Class I       |
| Operating temperature       | 15            |
| Colour                      | White         |
| Chip Brand                  | Philip        |
| Control gear included       | yes           |
| Control gear                | ON-OFF        |
| Colour temperature (K)      | 3000          |
| Colour consistency (SDCM)   | SDCM<3        |
| CRI                         | 80            |