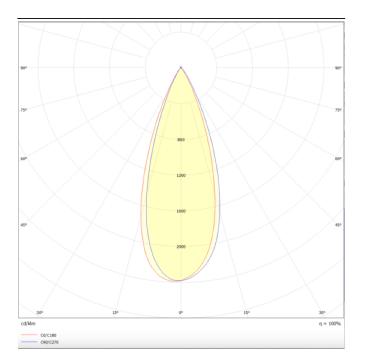

## Tube

Lavov Tracklight from the family Tube with a power of 20W and an optic of 36degrees with a total lumen output of 1400 lm and an efficiency of 70 lm/W. CCT 3000 Kelvin. Made in Die cast aluminium and finished in Black colour.ON-OFF driver.

| Product                     |               |
|-----------------------------|---------------|
| Real power (W)              | 20            |
| Real luminous flux (Lm)     | 1400          |
| Luminous efficiency (Lm/W)  | 70            |
| Beam angle (º)              | 36            |
| Life time (h)               | 50000h L80B10 |
| IP                          | 20            |
| Electrical class insulation | Class I       |
| Operating temperature       | 15            |
| Colour                      | Black         |
| Chip Brand                  | Philip        |
| Control gear included       | yes           |
| Control gear                | ON-OFF        |
| Colour temperature (K)      | 3000          |
| Colour consistency (SDCM)   | SDCM<3        |
| CRI                         | 80            |