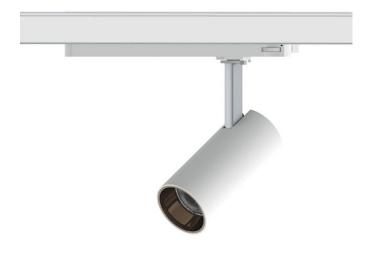

## Tube

Lavov Tracklight from the family Tube with a power of 20W and an optic of 36degrees with a total lumen output of 1400 lm and an efficiency of 70 lm/W. CCT 3000 Kelvin. Made in Die cast aluminium and finished in Black colour.ON-OFF driver.