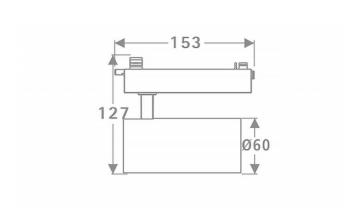

| Product                     |               |
|-----------------------------|---------------|
| Real power (W)              | 20            |
| Real luminous flux (Lm)     | 1400          |
| Luminous efficiency (Lm/W)  | 70            |
| Beam angle (º)              | 36            |
| Life time (h)               | 50000h L80B10 |
| IP                          | 20            |
| Electrical class insulation | Class I       |
| Operating temperature       | 15            |
| Colour                      | Black         |
| Chip Brand                  | Philip        |
| Control gear included       | yes           |
| Control gear                | ON-OFF        |
| Colour temperature (K)      | 3000          |
| Colour consistency (SDCM)   | SDCM<3        |
| CRI                         | 80            |