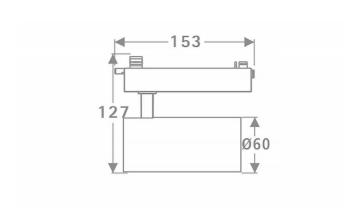

## **Scheme**



**Photometry** 





## Tube

Lavov Tracklight from the family Tube with a power of 20W and an optic of 36degrees with a total lumen output of 1400 lm and an efficiency of 70  $\,$  Im/W. DALI driver.. CCT 3000 Kelvin. Made in Die cast aluminium and finished in White colour. DALI driver.

| Item code    | 86.T005.2333.01 Indoor Tracklights Tube & Zoom Tube |  |
|--------------|-----------------------------------------------------|--|
| Product type |                                                     |  |
| Category     |                                                     |  |
| Family       |                                                     |  |
| Subfamily    | Tube                                                |  |
| Pictograms   | ( cRi 220 v xx° CRI 80 C€