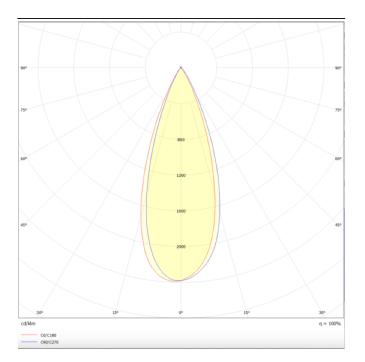

## **Scheme**

**Photometry** 

## Tube

Lavov Tracklight from the family Tube with a power of 20W and an optic of 36degrees with a total lumen output of 1400 lm and an efficiency of 70  $\,$  Im/W. DALI driver.. CCT 3000 Kelvin. Made in Die cast aluminium and finished in White colour. DALI driver.

| Product                     |               |
|-----------------------------|---------------|
| Real power (W)              | 20            |
| Real luminous flux (Lm)     | 1400          |
| Luminous efficiency (Lm/W)  | 70            |
| Beam angle (º)              | 36            |
| Life time (h)               | 50000h L80B10 |
| IP                          | 20            |
| Electrical class insulation | Class I       |
| Operating temperature       | 15            |
| Colour                      | White         |
| Chip Brand                  | Philip        |
| Control gear included       | YES           |
| Control gear                | DALI          |
| Colour temperature (K)      | 3000          |
| Colour consistency (SDCM)   | SDCM<3        |
| CRI                         | 80            |