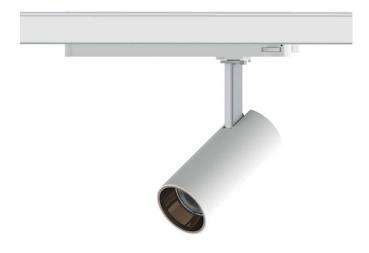

## Tube

Lavov Tracklight from the family Tube with a power of 20W and an optic of 36degrees with a total lumen output of 1400 lm and an efficiency of 70  $\,$  Im/W. DALI driver.. CCT 3000 Kelvin. Made in Die cast aluminium and finished in White colour. DALI driver.