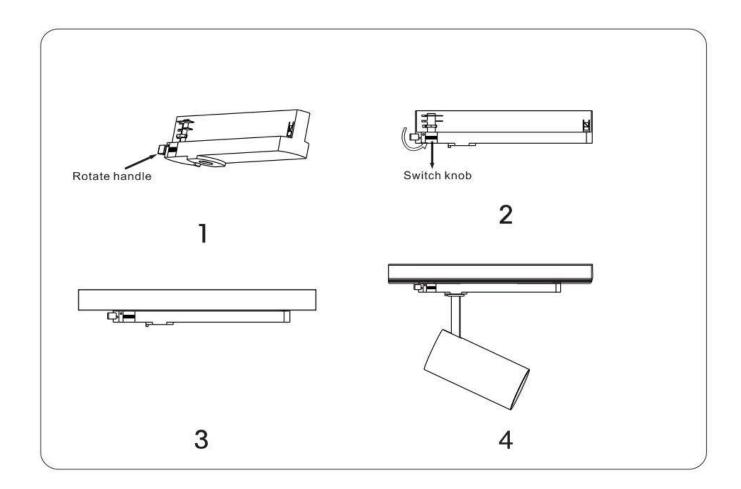

## Item code 86.T005.2333.01

- Installation and wiring of luminaire must be in accordance with all applicable local codes.
- Installation, inspection, and maintenance of luminaires should be performed by a qualified electrician.
- DO NOT make or alter any open holes in the luminaire. Do not modify the luminaire.
- DO NOT install damaged product.
- Make sure electrical power is OFF before and during installation and maintenance.
- Make sure the equipment is properly grounded.
- Make sure the supply voltage is same as the rated fixture voltage.