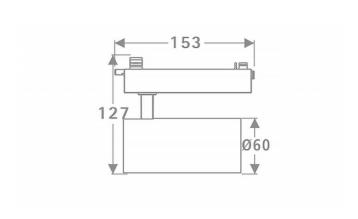

## Tube

Lavov Tracklight from the family Tube with a power of 20W and an optic of 36degrees with a total lumen output of 1400 lm and an efficiency of 70  $\,$  Im/W. DALI driver.. CCT 3000 Kelvin. Made in Die cast aluminium and finished in Black colour. DALI driver.

| Product                     |               |
|-----------------------------|---------------|
| Real power (W)              | 20            |
| Real luminous flux (Lm)     | 1400          |
| Luminous efficiency (Lm/W)  | 70            |
| Beam angle (º)              | 36            |
| Life time (h)               | 50000h L80B10 |
| IP                          | 20            |
| Electrical class insulation | Class I       |
| Operating temperature       | 15            |
| Colour                      | Black         |
| Chip Brand                  | Philip        |
| Control gear included       | YES           |
| Control gear                | DALI          |
| Colour temperature (K)      | 3000          |
| Colour consistency (SDCM)   | SDCM<3        |
| CRI                         | 80            |