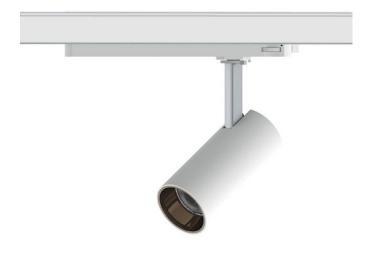

## Tube

Lavov Tracklight from the family Tube with a power of 20W and an optic of 36degrees with a total lumen output of 1400 lm and an efficiency of 70  $\,$  Im/W. DALI driver.. CCT 3000 Kelvin. Made in Die cast aluminium and finished in Black colour. DALI driver.