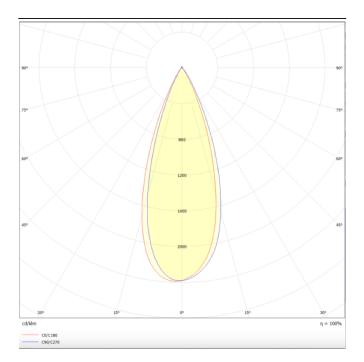

## **Scheme**

Photometry

## Tube

Lavov Tracklight from the family Tube with a power of 20W and an optic of 36degrees with a total lumen output of 1400 lm and an efficiency of 70  $\,$  Im/W. DALI driver.. CCT 3000 Kelvin. Made in Die cast aluminium and finished in Black colour. DALI driver.