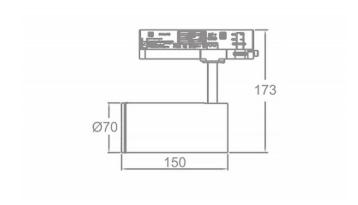

| Item code    | 86.T005.23Z1.01                             |  |
|--------------|---------------------------------------------|--|
| Product type | Indoor Tracklights Tube & Zoom Tube         |  |
| Category     |                                             |  |
| Family       |                                             |  |
| Subfamily    | Zoom Tube                                   |  |
| Pictograms   | ( 220 v                                     |  |
|              | Driver   On     DALT   IP   50000h   L80B10 |  |

## **Scheme**

| Product                     |               |
|-----------------------------|---------------|
| Real power (W)              | 20            |
| Real luminous flux (Lm)     | 1800          |
| Luminous efficiency (Lm/W)  | 90            |
| Beam angle (º)              | 20-50         |
| Life time (h)               | 50000h L80B10 |
| IP                          | 20            |
| Electrical class insulation | Class I       |
| Operating temperature       | 15            |
| Colour                      | White         |
| Chip Brand                  | Philip        |
| Control gear included       | yes           |
| Control gear                | ON-OFF        |
| Colour temperature (K)      | 3000          |
| Colour consistency (SDCM)   | SDCM<3        |
| CRI                         | 80            |