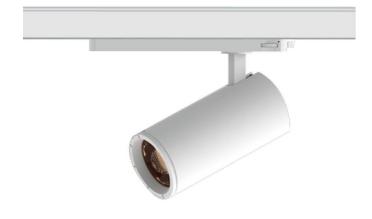

## **Zoom Tube**

Lavov Tracklight from the family Zoom Tube with a power of 20W and an optic of 20-50degrees with a total lumen output of 1800 lm and an efficiency of 90 lm/W. CCT 3000 Kelvin. Made in Die cast aluminium and finished in White colour.ON-OFF driver.