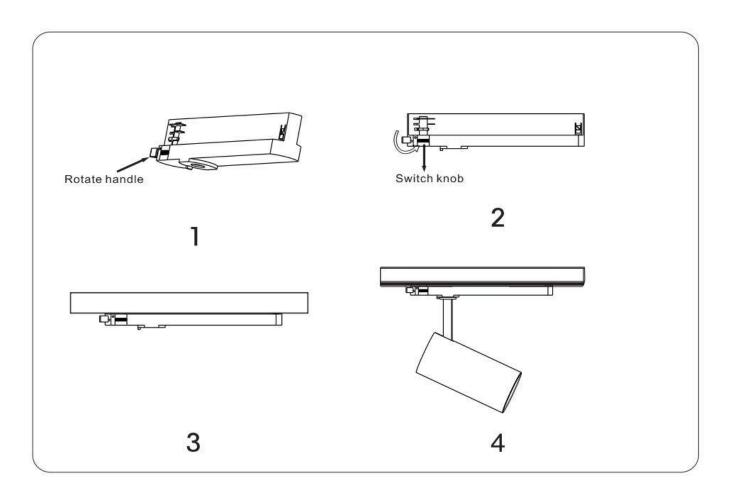

## Item code 86.T005.23Z1.01

- Installation and wiring of luminaire must be in accordance with all applicable local codes.
- Installation, inspection, and maintenance of luminaires should be performed by a qualified electrician.
  - CONCE make as alter any open balas in t
- DO NOT make or alter any open holes in the luminaire. Do not modify the luminaire.DO NOT install damaged product.
- Make sure electrical power is OFF before and during installation and maintenance.
- Make sure the equipment is properly grounded.
- Make sure the supply voltage is same as the rated fixture voltage.