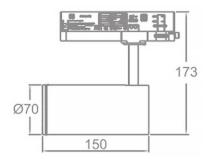

## **Zoom Tube**

Lavov Tracklight from the family Zoom Tube with a power of 20W and an optic of 20-50degrees with a total lumen output of 1800 lm and an efficiency of 90 lm/W. CCT 3000 Kelvin. Made in Die cast aluminium and finished in Black colour.ON-OFF driver.