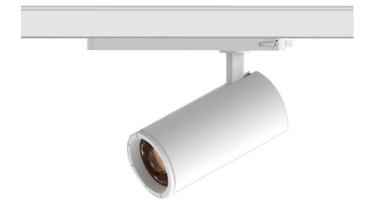

## **Zoom Tube**

Lavov Tracklight from the family Zoom Tube with a power of 20W and an optic of 20-50degrees with a total lumen output of 1800 lm and an efficiency of 90 lm/W. CCT 3000 Kelvin. Made in Die cast aluminium and finished in Black colour.ON-OFF driver.