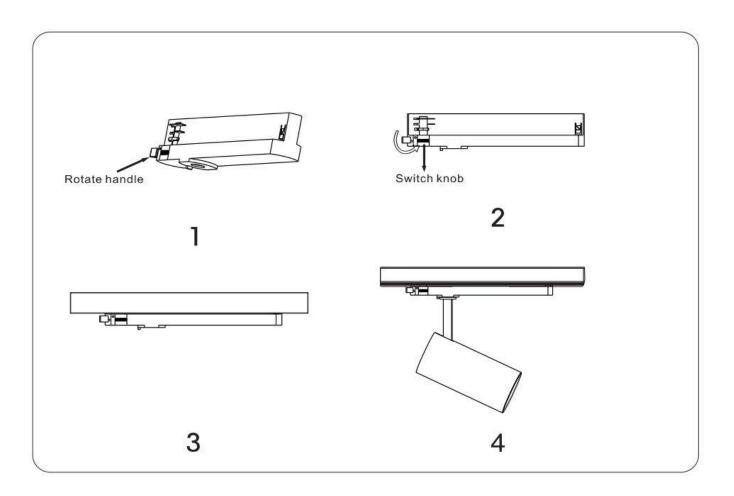

## Item code 86.T005.23Z1.02

- Installation and wiring of luminaire must be in accordance with all applicable local codes.
- Installation, inspection, and maintenance of luminaires should be performed by a qualified electrician.
- DO NOT make or alter any open holes in the luminaire. Do not modify the luminaire.
- DO NOT install damaged product.
- Make sure electrical power is OFF before and during installation and maintenance.
- Make sure the equipment is properly grounded.
- Make sure the supply voltage is same as the rated fixture voltage.