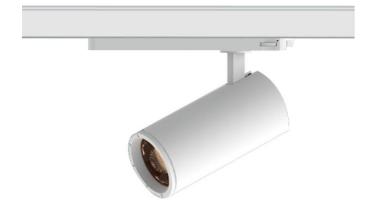

## **Zoom Tube**

Lavov Tracklight from the family Zoom Tube with a power of 20W and an optic of 20-50degrees with a total lumen output of 1800 lm and an efficiency of 90 lm/W. CCT 3000 Kelvin. Made in Die cast aluminium and finished in White colour. Dali driver.