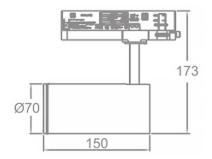

## **Scheme**

| Product                     |               |
|-----------------------------|---------------|
| Real power (W)              | 20            |
| Real luminous flux (Lm)     | 1800          |
| Luminous efficiency (Lm/W)  | 90            |
| Beam angle (º)              | 20-50         |
| Life time (h)               | 50000h L80B10 |
| IP                          | 20            |
| Electrical class insulation | Class I       |
| Operating temperature       | 15            |
| Colour                      | White         |
| Chip Brand                  | Philip        |
| Control gear included       | YES           |
| Control gear                | DALI          |
| Colour temperature (K)      | 4000          |
| Colour consistency (SDCM)   | SDCM<3        |
| CRI                         | 80            |