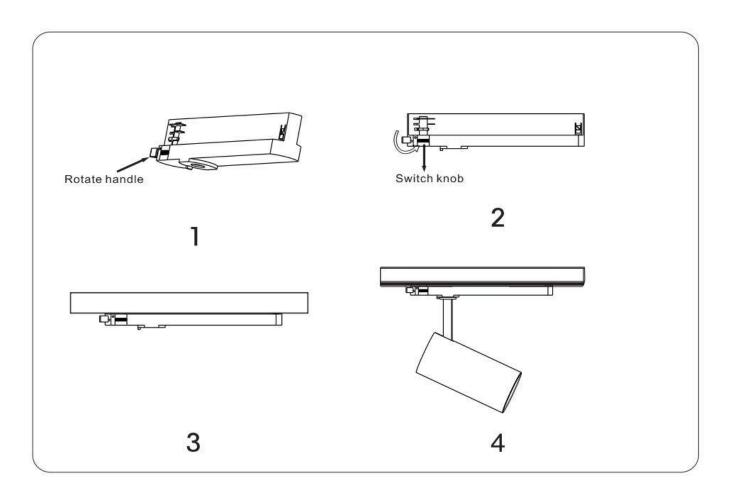

## Item code 86.T005.23Z3.01

- Installation and wiring of luminaire must be in accordance with all applicable local codes.
- Installation, inspection, and maintenance of luminaires should be performed by a qualified electrician.
- DO NOT make or alter any open holes in the luminaire. Do not modify the luminaire.
- DO NOT install damaged product.
- Make sure electrical power is OFF before and during installation and maintenance.
- Make sure the equipment is properly grounded.
- Make sure the supply voltage is same as the rated fixture voltage.