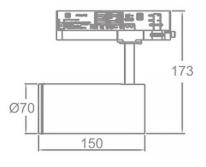

| 86.T005.23Z3.02<br>Indoor<br>Tracklights<br>Tube & Zoom Tube<br>Zoom Tube |  |  |                                            |
|---------------------------------------------------------------------------|--|--|--------------------------------------------|
|                                                                           |  |  | (☐) 220 v<br>240 v<br>XX° CRI B0 CE        |
|                                                                           |  |  | Driver On IP 50000h<br>INCL. Off 20 L80B10 |
|                                                                           |  |  |                                            |

## Scheme

| 20            |
|---------------|
| 1800          |
| 90            |
| 20-50         |
| 50000h L80B10 |
| 20            |
| Class I       |
| 15            |
| Black         |
| Philip        |
| YES           |
| DALI          |
| 4000          |
| SDCM<3        |
| 80            |
|               |