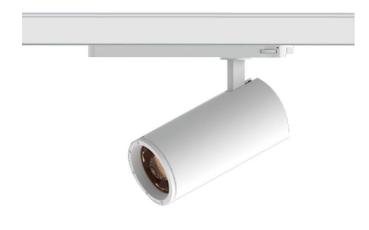

## Zoom Tube

Lavov Tracklight from the family Zoom Tube with a power of 20W and an optic of 20-50degrees with a total lumen output of 1800 lm and an efficiency of 90 lm/W. CCT 3000 Kelvin. Made in Die cast aluminium and finished in Black colour. Dali driver.

| 86.T005.23Z3.02<br>Indoor<br>Tracklights<br>Tube & Zoom Tube<br>Zoom Tube |  |  |                                            |
|---------------------------------------------------------------------------|--|--|--------------------------------------------|
|                                                                           |  |  | (☐) 220 v<br>240 v<br>XX° CRI B0 CE        |
|                                                                           |  |  | Driver On IP 50000h<br>INCL. Off 20 L80B10 |
|                                                                           |  |  |                                            |