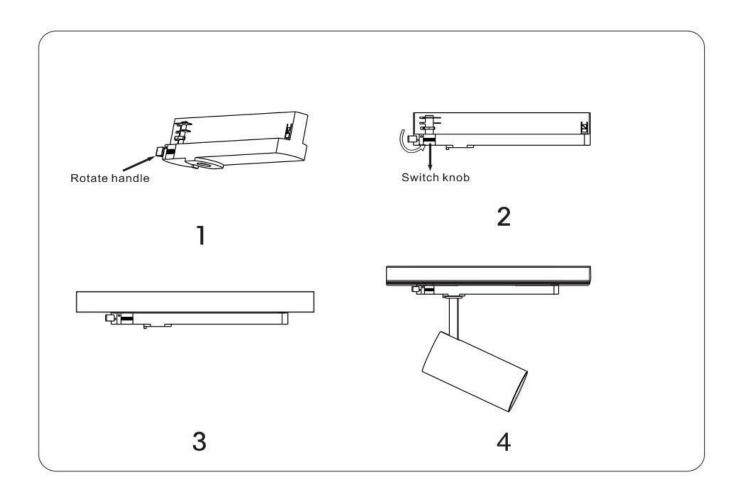

## Item code 86.T005.23Z3.02

- Installation and wiring of luminaire must be in accordance with all applicable local codes.
- Installation, inspection, and maintenance of luminaires should be performed by a qualified electrician.
- DO NOT make or alter any open holes in the luminaire. Do not modify the luminaire.
- DO NOT install damaged product.
- Make sure electrical power is OFF before and during installation and maintenance.
- Make sure the equipment is properly grounded.
- Make sure the supply voltage is same as the rated fixture voltage.