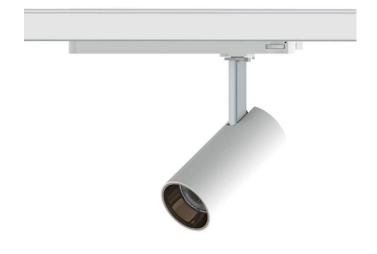

## Tube

Lavov Tracklight from the family Tube with a power of 20W and an optic of 16degrees with a total lumen output of 1400 lm and an efficiency of 70 lm/W. CCT 4000 Kelvin. Made in Die cast aluminium and finished in White colour.ON-OFF driver.