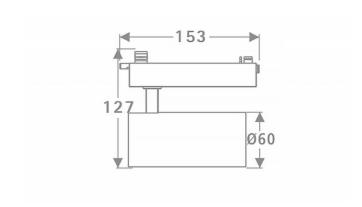

## Tube

Lavov Tracklight from the family Tube with a power of 20W and an optic of 16degrees with a total lumen output of 1400 lm and an efficiency of 70 lm/W. CCT 4000 Kelvin. Made in Die cast aluminium and finished in White colour.ON-OFF driver.