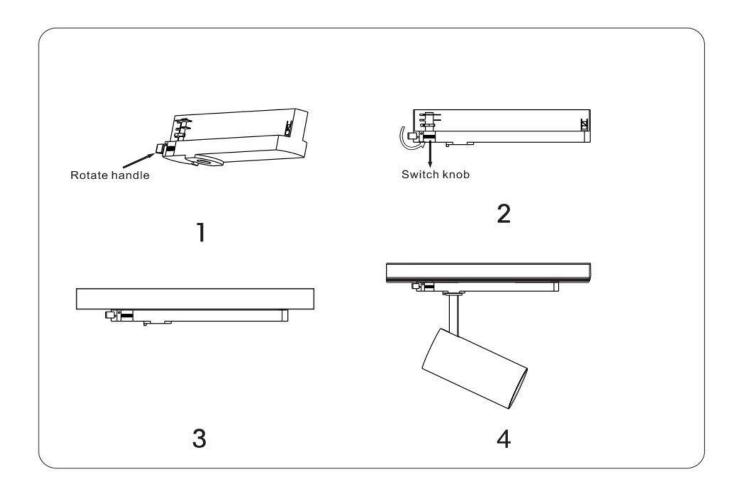

## Item code 86.T005.2411.01

- Installation and wiring of luminaire must be in accordance with all applicable local codes.
- Installation, inspection, and maintenance of luminaires should be performed by a qualified electrician.
- DO NOT make or alter any open holes in the luminaire. Do not modify the luminaire.
- DO NOT install damaged product.
- Make sure electrical power is OFF before and during installation and maintenance.
- Make sure the equipment is properly grounded.
- Make sure the supply voltage is same as the rated fixture voltage.