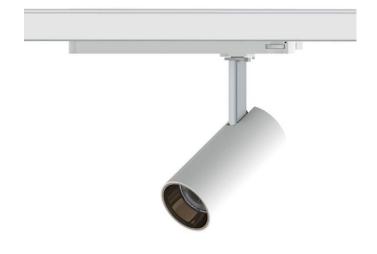

## Tube

Lavov Tracklight from the family Tube with a power of 20W and an optic of 16degrees with a total lumen output of 1400 lm and an efficiency of 70 lm/W. CCT 4000 Kelvin. Made in Die cast aluminium and finished in Black colour.ON-OFF driver.