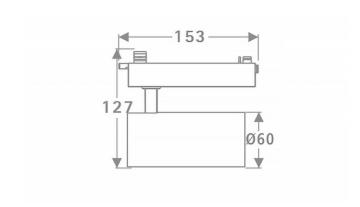

## Tube

Lavov Tracklight from the family Tube with a power of 20W and an optic of 16degrees with a total lumen output of 1400 lm and an efficiency of 70 lm/W. CCT 4000 Kelvin. Made in Die cast aluminium and finished in Black colour.ON-OFF driver.