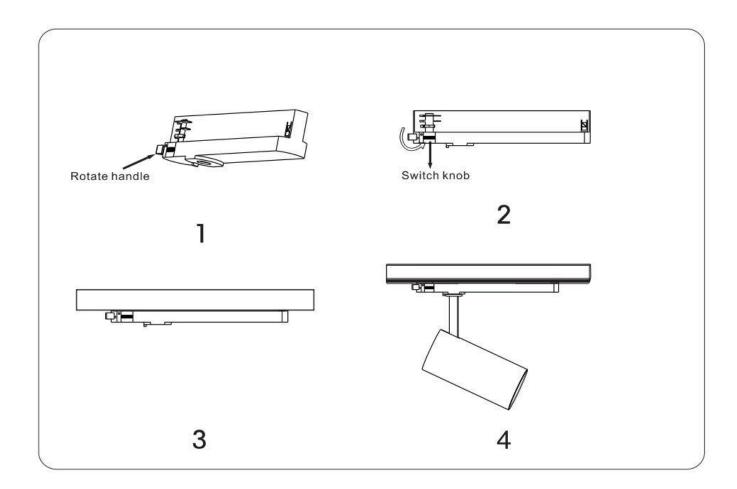

## **INDOOR / TRACKLIGHTS / TUBE & ZOOM TUBE / TUBE**

## Item code 86.T005.2411.02

- Installation and wiring of luminaire must be in accordance with all applicable local codes.
- Installation, inspection, and maintenance of luminaires should be performed by a qualified electrician.
- DO NOT make or alter any open holes in the luminaire. Do not modify the luminaire.
- DO NOT install damaged product.
- Make sure electrical power is OFF before and during installation and maintenance.
- Make sure the equipment is properly grounded.
- Make sure the supply voltage is same as the rated fixture voltage.