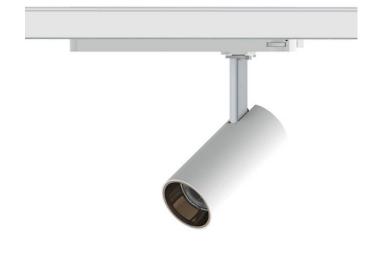

## Tube

Lavov Tracklight from the family Tube with a power of 20W and an optic of 16degrees with a total lumen output of 1400 lm and an efficiency of 70  $\,$  Im/W. DALI driver.. CCT 4000 Kelvin. Made in Die cast aluminium and finished in White colour. DALI driver.