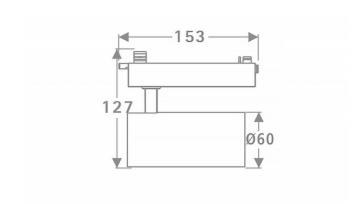

## Tube

Lavov Tracklight from the family Tube with a power of 20W and an optic of 16degrees with a total lumen output of 1400 lm and an efficiency of 70  $\,$  Im/W. DALI driver.. CCT 4000 Kelvin. Made in Die cast aluminium and finished in White colour. DALI driver.