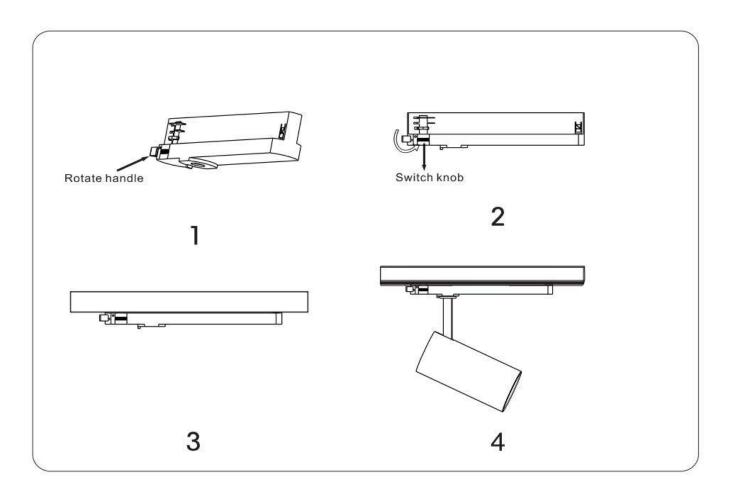

## INDOOR / TRACKLIGHTS / TUBE & ZOOM TUBE / TUBE

## Item code 86.T005.2413.01

- Installation and wiring of luminaire must be in accordance with all applicable local codes.
- Installation, inspection, and maintenance of luminaires should be performed by a qualified
- electrician.
- $\bullet$  DO NOT make or alter any open holes in the luminaire. Do not modify the luminaire.
- DO NOT install damaged product.
- Make sure electrical power is OFF before and during installation and maintenance.
- Make sure the equipment is properly grounded.
- Make sure the supply voltage is same as the rated fixture voltage.