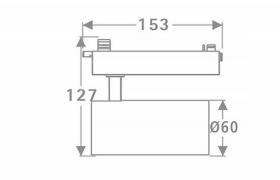

| Scheme |
|--------|
|--------|

| Product                     |               |
|-----------------------------|---------------|
| Real power (W)              | 20            |
| Real luminous flux (Lm)     | 1400          |
| Luminous efficiency (Lm/W)  | 70            |
| Beam angle (º)              | 16            |
| Life time (h)               | 50000h L80B10 |
| IP                          | 20            |
| Electrical class insulation | Class I       |
| Operating temperature       | 15            |
| Colour                      | Black         |
| Chip Brand                  | Philip        |
| Control gear included       | YES           |
| Control gear                | DALI          |
| Colour temperature (K)      | 4000          |
| Colour consistency (SDCM)   | SDCM<3        |
| CRI                         | 80            |