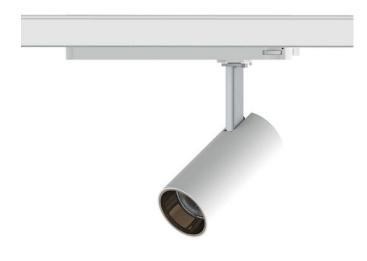

## Tube

Lavov Tracklight from the family Tube with a power of 20W and an optic of 16degrees with a total lumen output of 1400 lm and an efficiency of 70 lm/W. DALI driver.. CCT 4000 Kelvin. Made in Die cast aluminium and finished in Black colour. DALI driver.