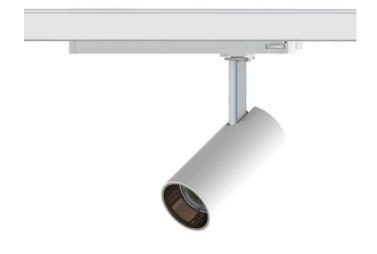

## Tube

Lavov Tracklight from the family Tube with a power of 20W and an optic of 26degrees with a total lumen output of 1400 lm and an efficiency of 70 lm/W. CCT 4000 Kelvin. Made in Die cast aluminium and finished in White colour.ON-OFF driver.