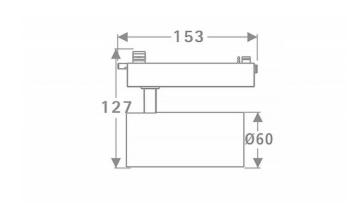

## **Scheme**

| Product                     |               |
|-----------------------------|---------------|
| Real power (W)              | 20            |
| Real luminous flux (Lm)     | 1400          |
| Luminous efficiency (Lm/W)  | 70            |
| Beam angle (º)              | 26            |
| Life time (h)               | 50000h L80B10 |
| IP                          | 20            |
| Electrical class insulation | Class I       |
| Operating temperature       | 15            |
| Colour                      | White         |
| Chip Brand                  | Philip        |
| Control gear included       | yes           |
| Control gear                | ON-OFF        |
| Colour temperature (K)      | 4000          |
| Colour consistency (SDCM)   | SDCM<3        |
| CRI                         | 80            |