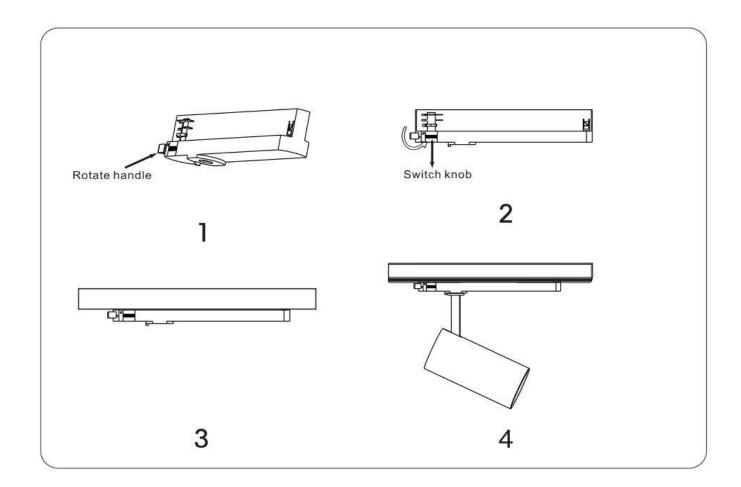

## **INDOOR / TRACKLIGHTS / TUBE & ZOOM TUBE / TUBE**

## Item code 86.T005.2421.01

- Installation and wiring of luminaire must be in accordance with all applicable local codes.
- Installation, inspection, and maintenance of luminaires should be performed by a qualified electrician.
- DO NOT make or alter any open holes in the luminaire. Do not modify the luminaire.
- DO NOT install damaged product.
- Make sure electrical power is OFF before and during installation and maintenance.
- Make sure the equipment is properly grounded.
- Make sure the supply voltage is same as the rated fixture voltage.