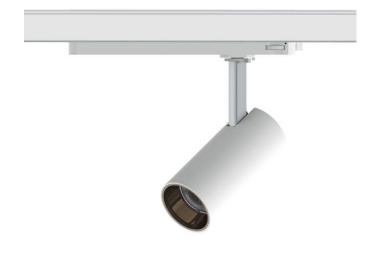

## Tube

Lavov Tracklight from the family Tube with a power of 20W and an optic of 26degrees with a total lumen output of 1400 lm and an efficiency of 70 lm/W. CCT 4000 Kelvin. Made in Die cast aluminium and finished in Black colour.ON-OFF driver.

| Item code    | 86.T005.2421.02 Indoor Tracklights   |  |
|--------------|--------------------------------------|--|
| Product type |                                      |  |
| Category     |                                      |  |
| Family       | Tube & Zoom Tube                     |  |
| Subfamily    | Tube                                 |  |
| Pictograms   | 220 v                                |  |
|              | Driver   On     IP   50000h   L80B10 |  |