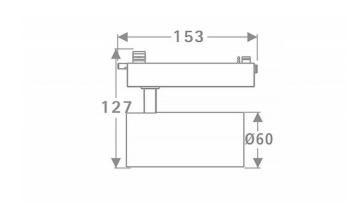

## **Scheme**

| Product                     |               |
|-----------------------------|---------------|
| Real power (W)              | 20            |
| Real luminous flux (Lm)     | 1400          |
| Luminous efficiency (Lm/W)  | 70            |
| Beam angle (º)              | 26            |
| Life time (h)               | 50000h L80B10 |
| IP                          | 20            |
| Electrical class insulation | Class I       |
| Operating temperature       | 15            |
| Colour                      | Black         |
| Chip Brand                  | Philip        |
| Control gear included       | yes           |
| Control gear                | ON-OFF        |
| Colour temperature (K)      | 4000          |
| Colour consistency (SDCM)   | SDCM<3        |
| CRI                         | 80            |