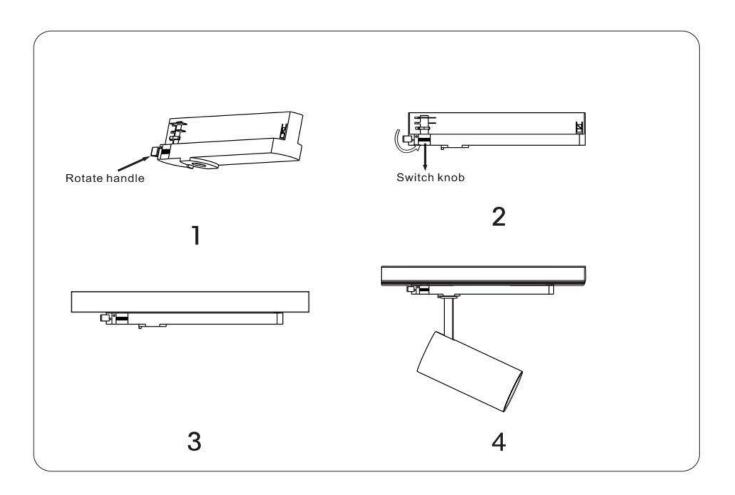

## INDOOR / TRACKLIGHTS / TUBE & ZOOM TUBE / TUBE

## Item code 86.T005.2421.02





- Installation and wiring of luminaire must be in accordance with all applicable local codes.
- Installation, inspection, and maintenance of luminaires should be performed by a qualified
  should be performed by a qualified
- electrician.
- DO NOT make or alter any open holes in the luminaire. Do not modify the luminaire.
- DO NOT install damaged product.
- Make sure electrical power is OFF before and during installation and maintenance.
- Make sure the equipment is properly grounded.
- Make sure the supply voltage is same as the rated fixture voltage.