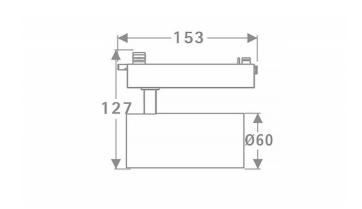

## Tube

Lavov Tracklight from the family Tube with a power of 20W and an optic of 26degrees with a total lumen output of 1400 lm and an efficiency of 70  $\,$  Im/W. DALI driver.. CCT 4000 Kelvin. Made in Die cast aluminium and finished in White colour. DALI driver.