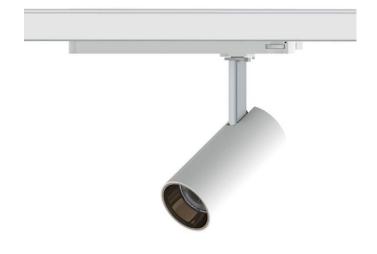

## Tube

Lavov Tracklight from the family Tube with a power of 20W and an optic of 26degrees with a total lumen output of 1400 lm and an efficiency of 70  $\,$  Im/W. DALI driver.. CCT 4000 Kelvin. Made in Die cast aluminium and finished in White colour. DALI driver.