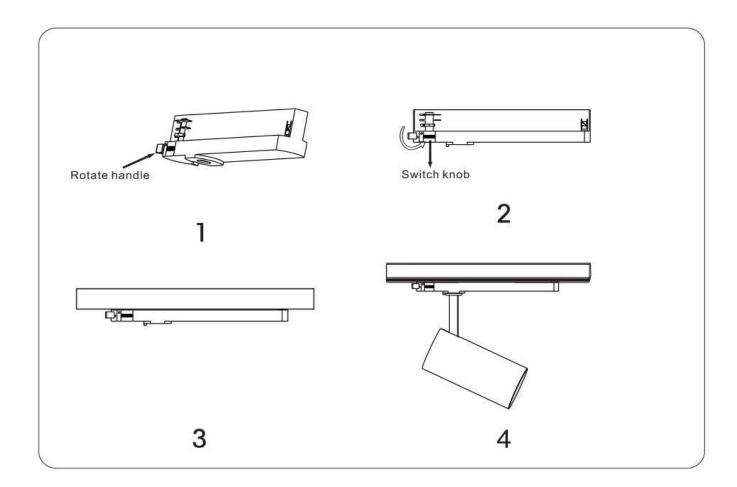

## **INDOOR / TRACKLIGHTS / TUBE & ZOOM TUBE / TUBE**

## Item code 86.T005.2423.01

- Installation and wiring of luminaire must be in accordance with all applicable local codes.
- Installation, inspection, and maintenance of luminaires should be performed by a qualified electrician.
- DO NOT make or alter any open holes in the luminaire. Do not modify the luminaire.
- DO NOT install damaged product.
- Make sure electrical power is OFF before and during installation and maintenance.
- Make sure the equipment is properly grounded.
- Make sure the supply voltage is same as the rated fixture voltage.