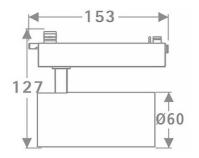

| Item code    | 86.T005.2423.02 Indoor Tracklights Tube & Zoom Tube |  |
|--------------|-----------------------------------------------------|--|
| Product type |                                                     |  |
| Category     |                                                     |  |
| Family       |                                                     |  |
| Subfamily    | Tube                                                |  |
| Pictograms   | 220 v CRI 80 CE                                     |  |
|              | Driver   On   IP   50000h   L80B10                  |  |

## **Scheme**

| Product                     |               |
|-----------------------------|---------------|
| Real power (W)              | 20            |
| Real luminous flux (Lm)     | 1400          |
| Luminous efficiency (Lm/W)  | 70            |
| Beam angle (º)              | 26            |
| Life time (h)               | 50000h L80B10 |
| IP                          | 20            |
| Electrical class insulation | Class I       |
| Operating temperature       | 15            |
| Colour                      | White         |
| Chip Brand                  | Philip        |
| Control gear included       | YES           |
| Control gear                | DALI          |
| Colour temperature (K)      | 4000          |
| Colour consistency (SDCM)   | SDCM<3        |
| CRI                         | 80            |