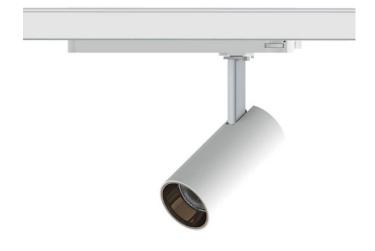

## Tube

Lavov Tracklight from the family Tube with a power of 20W and an optic of 26degrees with a total lumen output of 1400 lm and an efficiency of 70  $\,$  Im/W. DALI driver.. CCT 4000 Kelvin. Made in Die cast aluminium and finished in Black colour. DALI driver.

| Item code    | 86.T005.2423.02 Indoor Tracklights Tube & Zoom Tube |  |
|--------------|-----------------------------------------------------|--|
| Product type |                                                     |  |
| Category     |                                                     |  |
| Family       |                                                     |  |
| Subfamily    | Tube                                                |  |
| Pictograms   | 220 v CRI 80 CE                                     |  |
|              | Driver   On   IP   50000h   L80B10                  |  |