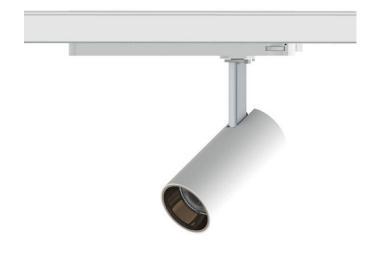

## Tube

Lavov Tracklight from the family Tube with a power of 20W and an optic of 36degrees with a total lumen output of 1400 lm and an efficiency of 70 lm/W. CCT 4000 Kelvin. Made in Die cast aluminium and finished in White colour.ON-OFF driver.