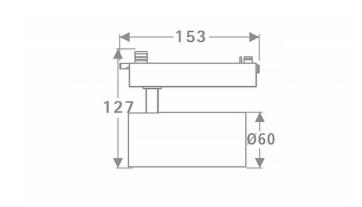

## **Scheme**

| Product                     |               |  |
|-----------------------------|---------------|--|
| Real power (W)              | 20            |  |
| Real luminous flux (Lm)     | 1400          |  |
| Luminous efficiency (Lm/W)  | 70            |  |
| Beam angle (º)              | 36            |  |
| Life time (h)               | 50000h L80B10 |  |
| IP                          | 20            |  |
| Electrical class insulation | Class I       |  |
| Operating temperature       | 15            |  |
| Colour                      | White         |  |
| Chip Brand                  | Philip        |  |
| Control gear included       | yes           |  |
| Control gear                | ON-OFF        |  |
| Colour temperature (K)      | 4000          |  |
| Colour consistency (SDCM)   | SDCM<3        |  |
| CRI                         | 80            |  |