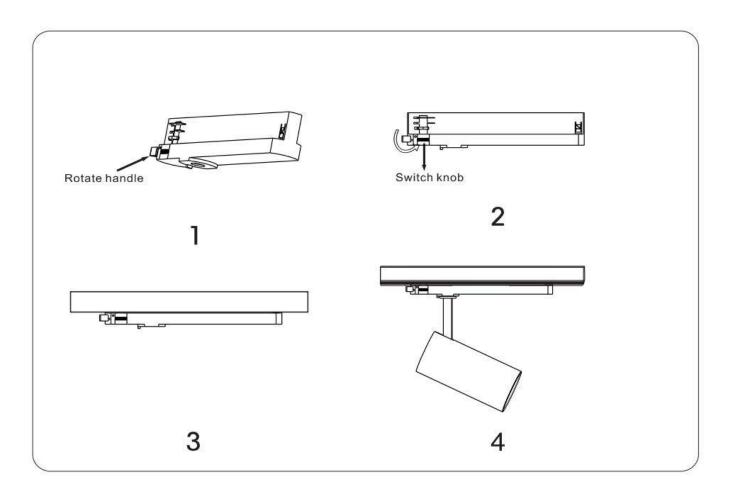

## INDOOR / TRACKLIGHTS / TUBE & ZOOM TUBE / TUBE

## Item code 86.T005.2431.01

- Installation and wiring of luminaire must be in accordance with all applicable local codes.
- Installation, inspection, and maintenance of luminaires should be performed by a qualified
- electrician.
- $\bullet$  DO NOT make or alter any open holes in the luminaire. Do not modify the luminaire.
- DO NOT install damaged product.
- Make sure electrical power is OFF before and during installation and maintenance.
- Make sure the equipment is properly grounded.
- Make sure the supply voltage is same as the rated fixture voltage.