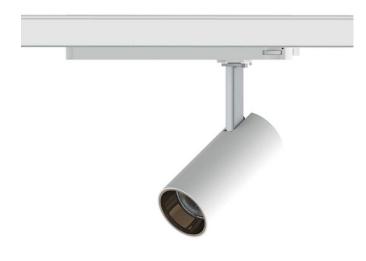

## Tube

Lavov Tracklight from the family Tube with a power of 20W and an optic of 36degrees with a total lumen output of 1400 lm and an efficiency of 70 lm/W. CCT 4000 Kelvin. Made in Die cast aluminium and finished in Black colour.ON-OFF driver.

| Item code    | 86.T005.2431.02                           |  |
|--------------|-------------------------------------------|--|
| Product type | Indoor                                    |  |
| Category     | <br>Tracklights                           |  |
| Family       | Tube & Zoom Tube                          |  |
| Subfamily    | Tube                                      |  |
| Pictograms   | (☐) 220 v → CRI 80 CE                     |  |
|              | Driver On IP 50000h<br>INCL Off 20 L80B10 |  |