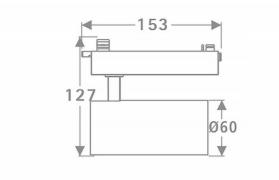

| Scheme |
|--------|
|--------|

| Product                     |               |
|-----------------------------|---------------|
| Real power (W)              | 20            |
| Real luminous flux (Lm)     | 1400          |
| Luminous efficiency (Lm/W)  | 70            |
| Beam angle (º)              | 36            |
| Life time (h)               | 50000h L80B10 |
| IP                          | 20            |
| Electrical class insulation | Class I       |
| Operating temperature       | 15            |
| Colour                      | Black         |
| Chip Brand                  | Philip        |
| Control gear included       | yes           |
| Control gear                | ON-OFF        |
| Colour temperature (K)      | 4000          |
| Colour consistency (SDCM)   | SDCM<3        |
| CRI                         | 80            |