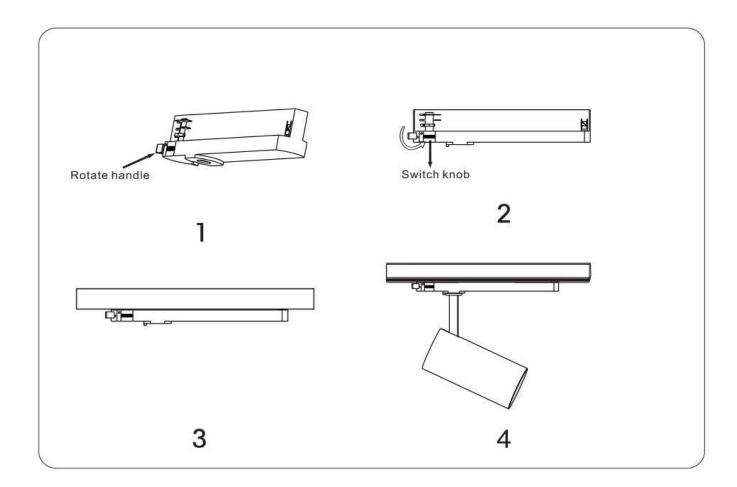

## Item code 86.T005.2431.02

- Installation and wiring of luminaire must be in accordance with all applicable local codes.
- Installation, inspection, and maintenance of luminaires should be performed by a qualified electrician.
- DO NOT make or alter any open holes in the luminaire. Do not modify the luminaire.
- DO NOT install damaged product.
- Make sure electrical power is OFF before and during installation and maintenance.
- Make sure the equipment is properly grounded.
- Make sure the supply voltage is same as the rated fixture voltage.