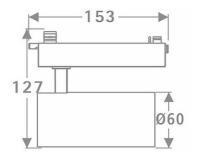

## **Scheme**

| Product                     |               |
|-----------------------------|---------------|
| Real power (W)              | 20            |
| Real luminous flux (Lm)     | 1400          |
| Luminous efficiency (Lm/W)  | 70            |
| Beam angle (º)              | 36            |
| Life time (h)               | 50000h L80B10 |
| IP                          | 20            |
| Electrical class insulation | Class I       |
| Operating temperature       | 15            |
| Colour                      | White         |
| Chip Brand                  | Philip        |
| Control gear included       | yes           |
| Control gear                | DALI          |
| Colour temperature (K)      | 4000          |
| Colour consistency (SDCM)   | SDCM<3        |
| CRI                         | 80            |