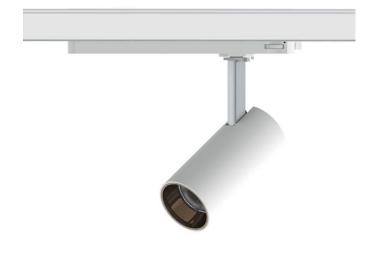

## Tube

Lavov Tracklight from the family Tube with a power of 20W and an optic of 36degrees with a total lumen output of 1400 lm and an efficiency of 70 lm/W. CCT 4000 Kelvin. Made in Die cast aluminium and finished in White colour.DALI driver.

| Item code    | 86.T005.2433.01 Indoor Tracklights Tube & Zoom Tube |  |
|--------------|-----------------------------------------------------|--|
| Product type |                                                     |  |
| Category     |                                                     |  |
| Family       |                                                     |  |
| Subfamily    | Tube                                                |  |
| Pictograms   | 220 v CRI 80 CE                                     |  |
|              | Driver   On   IP   50000h   L80B10                  |  |