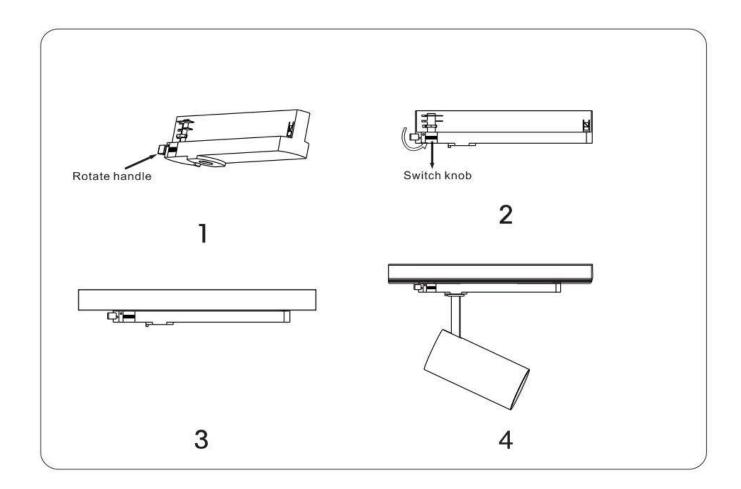

## Item code 86.T005.2433.01

- Installation and wiring of luminaire must be in accordance with all applicable local codes.
- Installation, inspection, and maintenance of luminaires should be performed by a qualified electrician.
- DO NOT make or alter any open holes in the luminaire. Do not modify the luminaire.
- DO NOT install damaged product.
- Make sure electrical power is OFF before and during installation and maintenance.
- Make sure the equipment is properly grounded.
- Make sure the supply voltage is same as the rated fixture voltage.