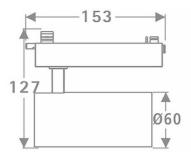

|-------------------------------------------|
| Product type | Indoor                                    |
| Category     | <br>Tracklights                           |
| Family       | Tube & Zoom Tube                          |
| Subfamily    | Tube                                      |
| Pictograms   | (☐) 220 v → CRI 80 CE                     |
|              | Driver On IP 50000h<br>INCL Off 20 L80B10 |

## Product Real power (W) 20 Real luminous flux (Lm) 1400 Luminous efficiency (Lm/W) 70 Beam angle (<sup>o</sup>) 36 Life time (h) 50000h L80B10 IP 20 **Electrical class insulation** Class I **Operating temperature** 15 Colour Black **Chip Brand** Philip **Control gear included** yes **Control gear** DALI 4000 Colour temperature (K) Colour consistency (SDCM) SDCM<3 CRI 80

## Scheme