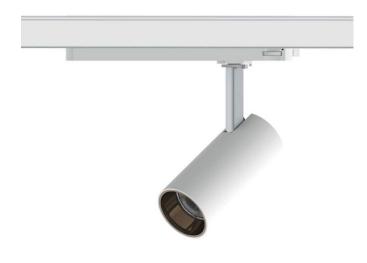

## Tube

Lavov Tracklight from the family Tube with a power of 20W and an optic of 36degrees with a total lumen output of 1400 lm and an efficiency of 70 lm/W. CCT 4000 Kelvin. Made in Die cast aluminium and finished in Black colour.ON-OFF driver.

## Product Real power (W) 20 Real luminous flux (Lm) 1400 Luminous efficiency (Lm/W) 70 Beam angle (<sup>o</sup>) 36 Life time (h) 50000h L80B10 IP 20 **Electrical class insulation** Class I **Operating temperature** 15 Colour Black **Chip Brand** Philip **Control gear included** yes **Control gear** DALI 4000 Colour temperature (K) Colour consistency (SDCM) SDCM<3 CRI 80