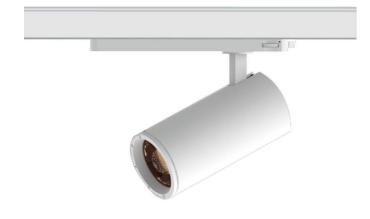

## **Zoom Tube**

Lavov Tracklight from the family Zoom Tube with a power of 20W and an optic of 20-50degrees with a total lumen output of 1800 lm and an efficiency of 90 lm/W. CCT 4000 Kelvin. Made in Die cast aluminium and finished in White colour.ON-OFF driver.

| Item code    | 86.T005.24Z1.01 Indoor Tracklights Tube & Zoom Tube |  |
|--------------|-----------------------------------------------------|--|
| Product type |                                                     |  |
| Category     |                                                     |  |
| Family       |                                                     |  |
| Subfamily    | Zoom Tube                                           |  |
| Pictograms   | ( cRi 220 XX° XX° 80 C€                             |  |
|              | Driver INCL. Off IP 50000h L80B10                   |  |