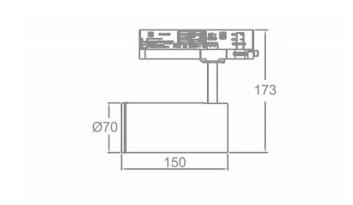

## **Scheme**

| Product                     |               |
|-----------------------------|---------------|
| Real power (W)              | 20            |
| Real luminous flux (Lm)     | 1800          |
| Luminous efficiency (Lm/W)  | 90            |
| Beam angle (º)              | 20-50         |
| Life time (h)               | 50000h L80B10 |
| IP                          | 20            |
| Electrical class insulation | Class I       |
| Operating temperature       | 15            |
| Colour                      | White         |
| Chip Brand                  | Philip        |
| Control gear included       | yes           |
| Control gear                | ON-OFF        |
| Colour temperature (K)      | 4000          |
| Colour consistency (SDCM)   | SDCM<3        |
| CRI                         | 80            |