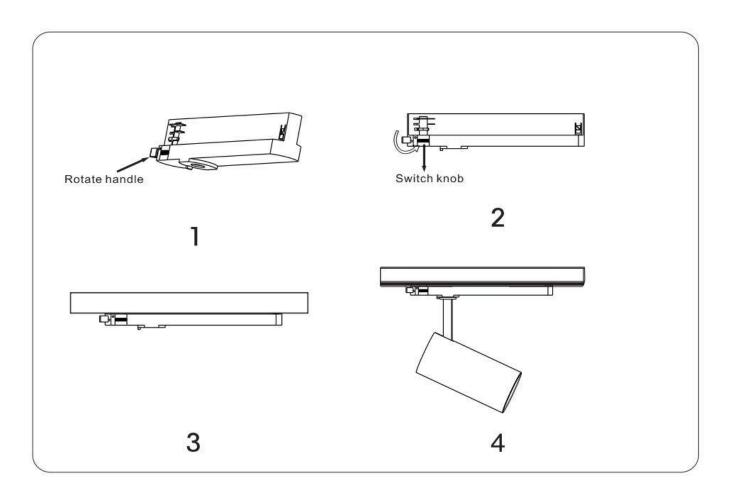

## INDOOR / TRACKLIGHTS / TUBE & ZOOM TUBE / ZOOM TUBE

## Item code 86.T005.24Z1.01





- Installation and wiring of luminaire must be in accordance with all applicable local codes.
- Installation, inspection, and maintenance of luminaires should be performed by a qualified electrician.
- DO NOT make or alter any open holes in the luminaire. Do not modify the luminaire.
- DO NOT install damaged product.
- Make sure electrical power is OFF before and during installation and maintenance.
- Make sure the equipment is properly grounded.
- Make sure the supply voltage is same as the rated fixture voltage.