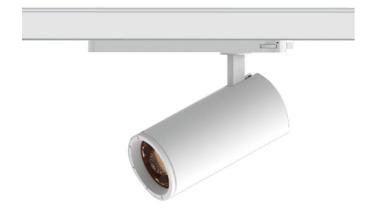

## **Zoom Tube**

Lavov Tracklight from the family Zoom Tube with a power of 20W and an optic of 20-50degrees with a total lumen output of 1800 lm and an efficiency of 90 lm/W. CCT 4000 Kelvin. Made in Die cast aluminium and finished in Black colour.ON-OFF driver.