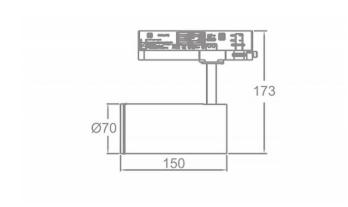

## **Scheme**

| Product                     |               |
|-----------------------------|---------------|
| Real power (W)              | 20            |
| Real luminous flux (Lm)     | 1800          |
| Luminous efficiency (Lm/W)  | 90            |
| Beam angle (º)              | 20-50         |
| Life time (h)               | 50000h L80B10 |
| IP                          | 20            |
| Electrical class insulation | Class I       |
| Operating temperature       | 15            |
| Colour                      | Black         |
| Chip Brand                  | Philip        |
| Control gear included       | yes           |
| Control gear                | ON-OFF        |
| Colour temperature (K)      | 4000          |
| Colour consistency (SDCM)   | SDCM<3        |
| CRI                         | 80            |