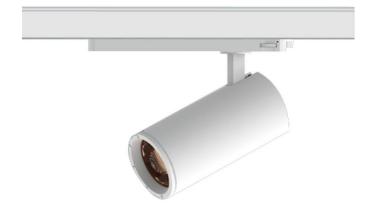

## **Zoom Tube**

Lavov Tracklight from the family Zoom Tube with a power of 20W and an optic of 20-50degrees with a total lumen output of 1800 lm and an efficiency of 90 lm/W. CCT 4000 Kelvin. Made in Die cast aluminium and finished in White colour.DALI driver.