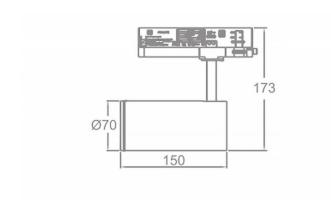

## **Scheme**

| Product                     |               |
|-----------------------------|---------------|
| Real power (W)              | 20            |
| Real luminous flux (Lm)     | 1800          |
| Luminous efficiency (Lm/W)  | 90            |
| Beam angle (º)              | 20-50         |
| Life time (h)               | 50000h L80B10 |
| IP                          | 20            |
| Electrical class insulation | Class I       |
| Operating temperature       | 15            |
| Colour                      | White         |
| Chip Brand                  | Philip        |
| Control gear included       | YES           |
| Control gear                | DALI          |
| Colour temperature (K)      | 4000          |
| Colour consistency (SDCM)   | SDCM<3        |
| CRI                         | 80            |