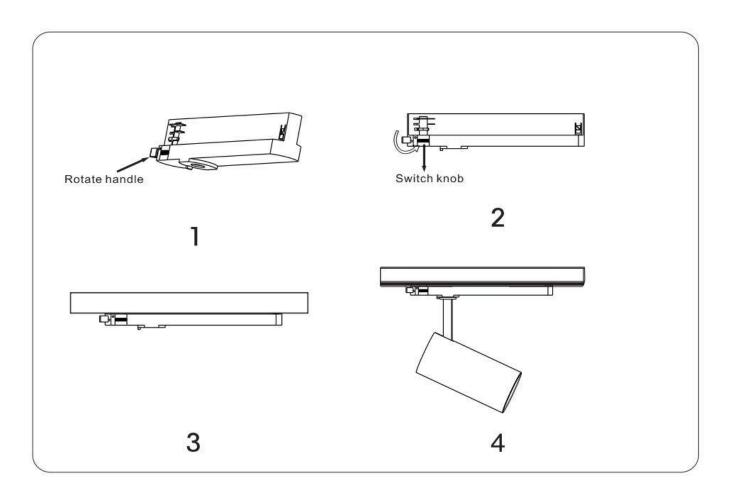

## Item code 86.T005.24Z3.01

- Installation and wiring of luminaire must be in accordance with all applicable local codes.
- Installation, inspection, and maintenance of luminaires should be performed by a qualified electrician.
- DO NOT make or alter any open holes in the luminaire. Do not modify the luminaire.
- DO NOT install damaged product.
- Make sure electrical power is OFF before and during installation and maintenance.
- Make sure the equipment is properly grounded.
- Make sure the supply voltage is same as the rated fixture voltage.