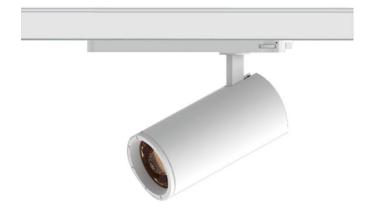

## **Zoom Tube**

Lavov Tracklight from the family Zoom Tube with a power of 20W and an optic of 20-50degrees with a total lumen output of 1800 lm and an efficiency of 90  $\,$  lm/W. DALI driver.. CCT 4000  $\,$ Kelvin. Made in Die cast aluminium and finished in Black colour. DALI driver.