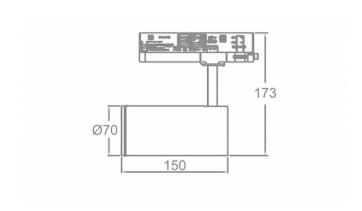

## **Zoom Tube**

Lavov Tracklight from the family Zoom Tube with a power of 20W and an optic of 20-50degrees with a total lumen output of 1800 lm and an efficiency of 90  $\,$  lm/W. DALI driver.. CCT 4000  $\,$ Kelvin. Made in Die cast aluminium and finished in Black colour. DALI driver.