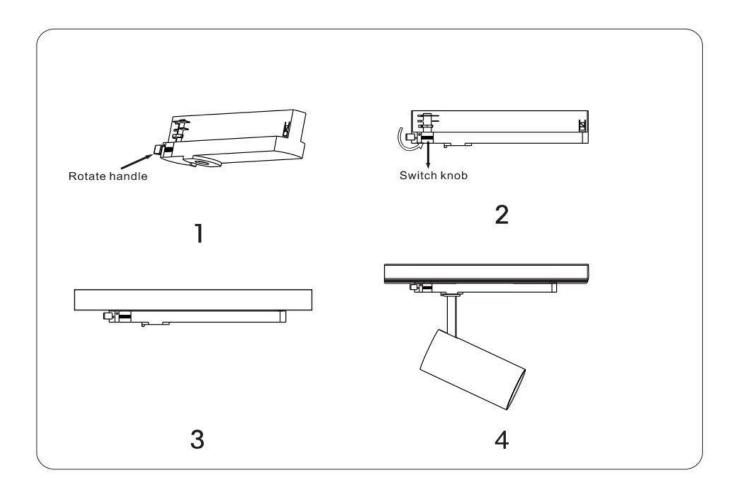

## Item code 86.T005.24Z3.02

- Installation and wiring of luminaire must be in accordance with all applicable local codes.
- Installation, inspection, and maintenance of luminaires should be performed by a qualified electrician.
- DO NOT make or alter any open holes in the luminaire. Do not modify the luminaire.
- DO NOT install damaged product.
- Make sure electrical power is OFF before and during installation and maintenance.
- Make sure the equipment is properly grounded.
- Make sure the supply voltage is same as the rated fixture voltage.