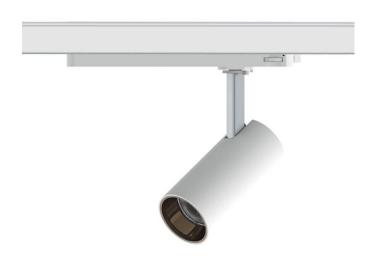

## Tube

Lavov Tracklight from the family Tube with a power of 30W and an optic of 16degrees with a total lumen output of 2400 lm and an efficiency of 80 lm/W. CCT 3000 Kelvin. Made in Die cast aluminium and finished in White colour.ON-OFF driver.