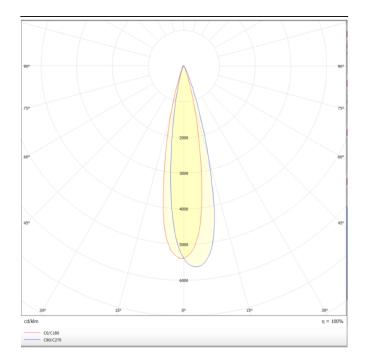

**TRACKLIGHTS - TUBE & ZOOM TUBE** 

Item code 86.T005.3311.01





## Scheme



Photometry





## Tube

Lavov Tracklight from the family Tube with a power of 30W and an optic of 16degrees with a total lumen output of 2400 lm and an efficiency of 80 lm/W. CCT 3000 Kelvin. Made in Die cast aluminium and finished in White colour.ON-OFF driver.

| Item code    | 86.T005.3311.01<br>Indoor<br>Tracklights         |  |
|--------------|--------------------------------------------------|--|
| Product type |                                                  |  |
| Category     |                                                  |  |
| Family       | Tube & Zoom Tube                                 |  |
| Subfamily    | Tube                                             |  |
| Pictograms   | (☐) 220 v → CRI 240 v → Xx° CRI 80 CE            |  |
|              | Driver On<br>INCL. Off Deter IP 500